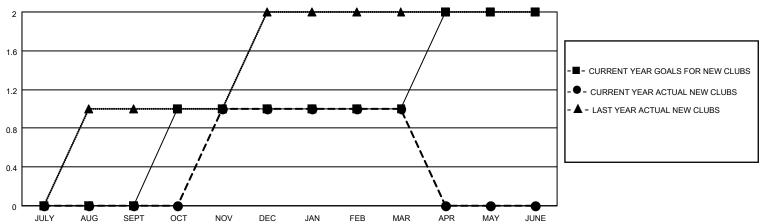

### GOALS AND ACTUAL NEW CLUBS CUMULATIVE

### District 5M 9

| Clubs                 |               |           |               | Members               |                        |                         |                                                    |
|-----------------------|---------------|-----------|---------------|-----------------------|------------------------|-------------------------|----------------------------------------------------|
| RESULTS FOR 2021-2022 |               |           |               | RESULTS FOR 2021-2022 |                        |                         |                                                    |
| QUARTER               | NEW CLUB GOAL | NEW CLUBS | DROPPED CLUBS | QUARTER MEME          | BER GROWTH NET<br>GOAL | MEMBER GROWTH<br>ACTUAL | DROPPED<br>MEMBERS ACTUAL<br>(including transfers) |
| JULY/AUG/SEPT         | 0             | 0         | 1             | JULY/AUG/SEPT         | 60                     | 59                      | 47                                                 |
| OCT/NOV/DEC           | 1             | 1         | 0             | OCT/NOV/DEC           | 45                     | 65                      | 30                                                 |
| JAN/FEB/MAR           | 0             | 0         | 0             | JAN/FEB/MAR           | 30                     | 42                      | 43                                                 |
| APR/MAY/JUNE          | 1             | 0         | 0             | APR/MAY/JUNE          | 30                     | 0                       | 0                                                  |