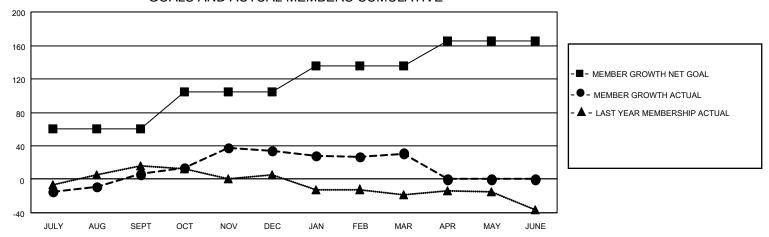

### GOALS AND ACTUAL MEMBERS CUMULATIVE

| DROPPED CLUBS: 1 |     | 38 CLUBS OF 65 ADDED 1 OR | GENDER DISTRIBUTION                 |              |  |
|------------------|-----|---------------------------|-------------------------------------|--------------|--|
|                  |     | MORE NEW MEMBERS          | MALE 1,263 (61.04%)                 |              |  |
|                  |     |                           | FEMALE                              | 806 (38.96%) |  |
| DROPPED MEMBERS  |     |                           | NON BINARY                          | 0 (0.00%)    |  |
| BROTTED MEMBERO  |     |                           | PREFER NOT TO ANSWER                | 0 (0.00%)    |  |
| DECEASED         | 25  |                           |                                     | ,            |  |
| CLUB CANCELLED   | 0   | CLICK HERE FOR CUMULATIVE | TOTAL FAMILY UNIT MEMBERS           | 694          |  |
| OTHER            | 95  | MEMBERSHIP DATA           |                                     |              |  |
| TOTAL            | 120 |                           | FAMILY MEMBERS PAYING HALF DUES 350 |              |  |
|                  |     |                           |                                     |              |  |

### District 5M 9

| Clubs                 |               |           |               | Members               |                        |                         |                                                    |
|-----------------------|---------------|-----------|---------------|-----------------------|------------------------|-------------------------|----------------------------------------------------|
| RESULTS FOR 2021-2022 |               |           |               | RESULTS FOR 2021-2022 |                        |                         |                                                    |
| QUARTER               | NEW CLUB GOAL | NEW CLUBS | DROPPED CLUBS | QUARTER MEME          | BER GROWTH NET<br>GOAL | MEMBER GROWTH<br>ACTUAL | DROPPED<br>MEMBERS ACTUAL<br>(including transfers) |
| JULY/AUG/SEPT         | 0             | 0         | 1             | JULY/AUG/SEPT         | 60                     | 59                      | 47                                                 |
| OCT/NOV/DEC           | 1             | 1         | 0             | OCT/NOV/DEC           | 45                     | 65                      | 30                                                 |
| JAN/FEB/MAR           | 0             | 0         | 0             | JAN/FEB/MAR           | 30                     | 42                      | 43                                                 |
| APR/MAY/JUNE          | 1             | 0         | 0             | APR/MAY/JUNE          | 30                     | 0                       | 0                                                  |